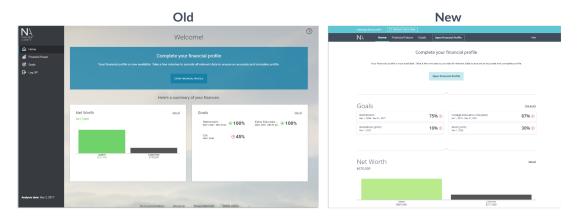

#### User experience update

As part of our ongoing promise to improve the user experience for both you and your clients, the Narrator Clients user interface has been modified.

The navigation panel is now at the top of the page (originally on the side of the page). This change makes the client portal easier to load and read on all devices (personal computer, smartphone, or tablet), making financial adjustments and analysis available anywhere.

The new interface also places a greater focus on the information presented within each page, drawing the client's eye to the most important data in an easy-to-digest format.

Narrator Clients home page