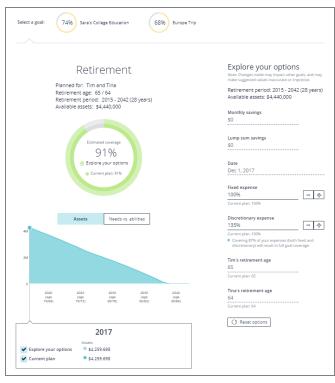

## "Explore your options" in Narrator Clients

Narrator Clients - "goals" page

"Explore your options" is a new feature that empowers clients to analyze different tactics and develop a strategy for accomplishing their financial goals.

When a plan has been published to the Narrator Clients portal, clients can navigate to the "goals" page of the portal and adjust variables such as goal date, lump sum savings, monthly savings, and goal expenses to see how simple but strategic strategy changes can impact their financial success.

NOTE: In order to properly synchronize with this new feature, existing published plans must be unpublished and published back to the portal. This does not need to be done for newly published plans.